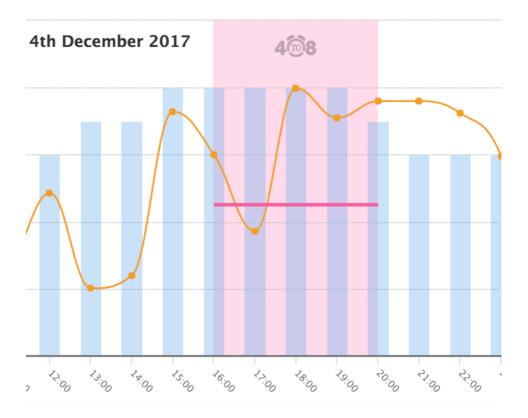

Sometimes, all it takes is a little reminder, so I'm here to help you make a habit out of the quick and easy things you can do

4pm to 8pm is normally when the house is at its busiest - it's also when it's guzzling the most power. So let's take a look at what's going on then and if there are things we can turn off, turn down or turn on later.

4pm to 8pm is also when the network of wires and cables that get the power to our homes is working at maximum capacity. By reducing what we use during this period, not only are we reducing what we spend but also we're doing our bit to reduce pressure on the