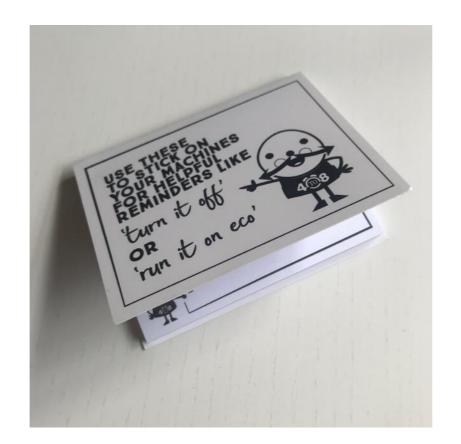

#### Anecdotal feedback from participants

- High frequency of messaging can be off-putting/lead to fatigue
- Postal or email but not both/not too many emails
- Salience works (e.g. pink envelopes)
- Think about how messaging materials work in a *household* not just on an individual (e.g. kids liked the sticky notes)