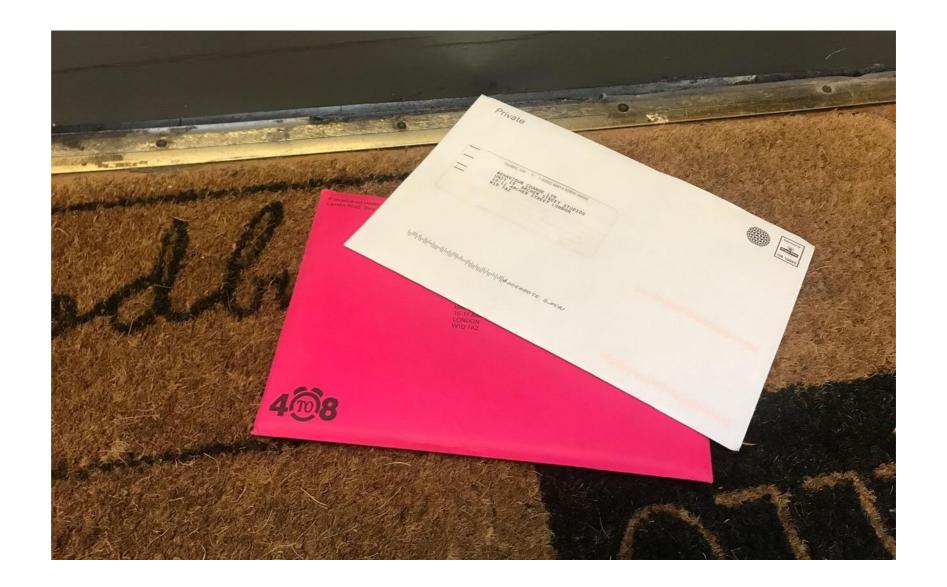

#### **Post**

#### Anecdotal feedback from participants

- High frequency of messaging can be off-putting/lead to fatigue
- Postal or email but not both/not too many emails
- Salience works (e.g. pink envelopes)
- Think about how messaging materials work in a *household* not just on an individual (e.g. kids liked the sticky notes)