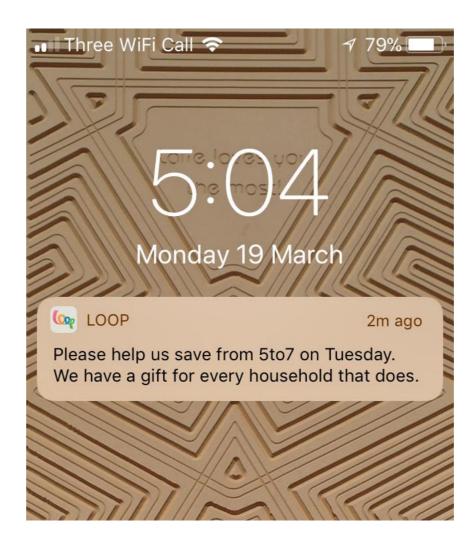

#### **Text**

08/10/2018, 11:06 am

From SAVE: Electricity demand will be at peak <u>until 8pm</u> putting the local grid under strain. Please try to cut your use or run appliances later. TXT STOP to end