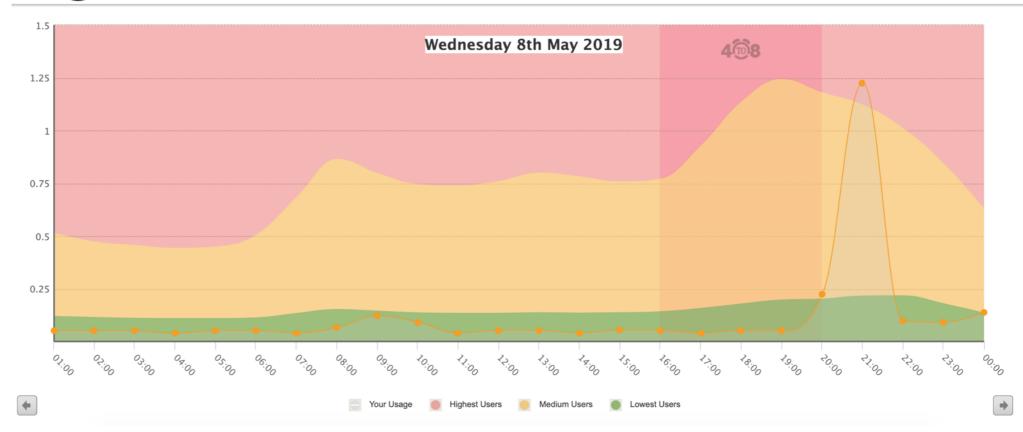

# **SAVE** project

#### Marketing and Nudge Techniques

Behavioural science insights and delivery mechanisms used in SAVE







# Behavioural insights used



#### **Salience**





## Messengers





# Right time, right place







## Goals/ feedback







# Social norms























## **Defaults**

#### OPT IN TO THE ENERGY SAVING PLAN We can only help you benefit from the energy saving plan if you confirm y $p_{lease}$ tick the box below and post this card back to us. The postage is alr Alternatively, please follow this link to opt in online: www.4to8.co.uk I confirm I have read the information in the booklet about the en If you would like to receive a weekly text update of your balance please mobile number here: Study ID: You can find out more about what we do with the information we collect You can find out more about what we do with the information we by viewing our Privacy Notice: www.bmgresearch.co.uk/privacy





# Delivery channels



#### **Post**





#### **Online**



















Support

**Policies** Log Out



Flossing our teeth, eating an apple